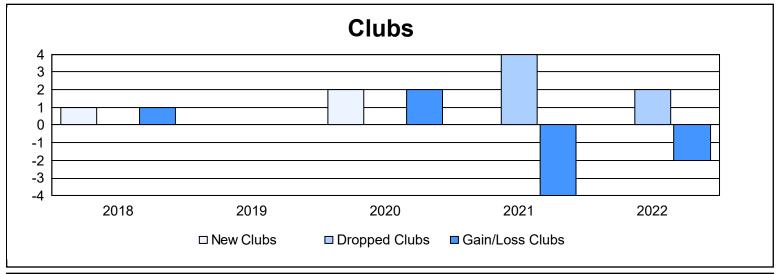

District LC 6 As of June 2022 Cumulative

| Year      | New<br>Clubs | Dropped<br>Clubs | Gain/<br>Loss<br>Clubs | New<br>Members | Charter<br>Members | Reinstate<br>Members | Transfer<br>Members | Total<br>Member<br>Added | Total<br>Members<br>Dropped | Gain/<br>Loss<br>Members |
|-----------|--------------|------------------|------------------------|----------------|--------------------|----------------------|---------------------|--------------------------|-----------------------------|--------------------------|
| 2017-2018 | 1            | 0                | 1                      | 149            | 25                 | 9                    | 7                   | 190                      | 266                         | -76                      |
| 2018-2019 | 0            | 0                | 0                      | 111            | 0                  | 7                    | 3                   | 121                      | 202                         | -81                      |
| 2019-2020 | 2            | 0                | 2                      | 61             | 44                 | 6                    | 18                  | 129                      | 180                         | -51                      |
| 2020-2021 | 0            | 4                | -4                     | 94             | 0                  | 3                    | 3                   | 100                      | 191                         | -91                      |
| 2021-2022 | 0            | 2                | -2                     | 172            | 3                  | 14                   | 6                   | 195                      | 206                         | -11                      |
| Average   | 1            | 1                | -1                     | 117            | 14                 | 8                    | 7                   | 147                      | 209                         | -62                      |